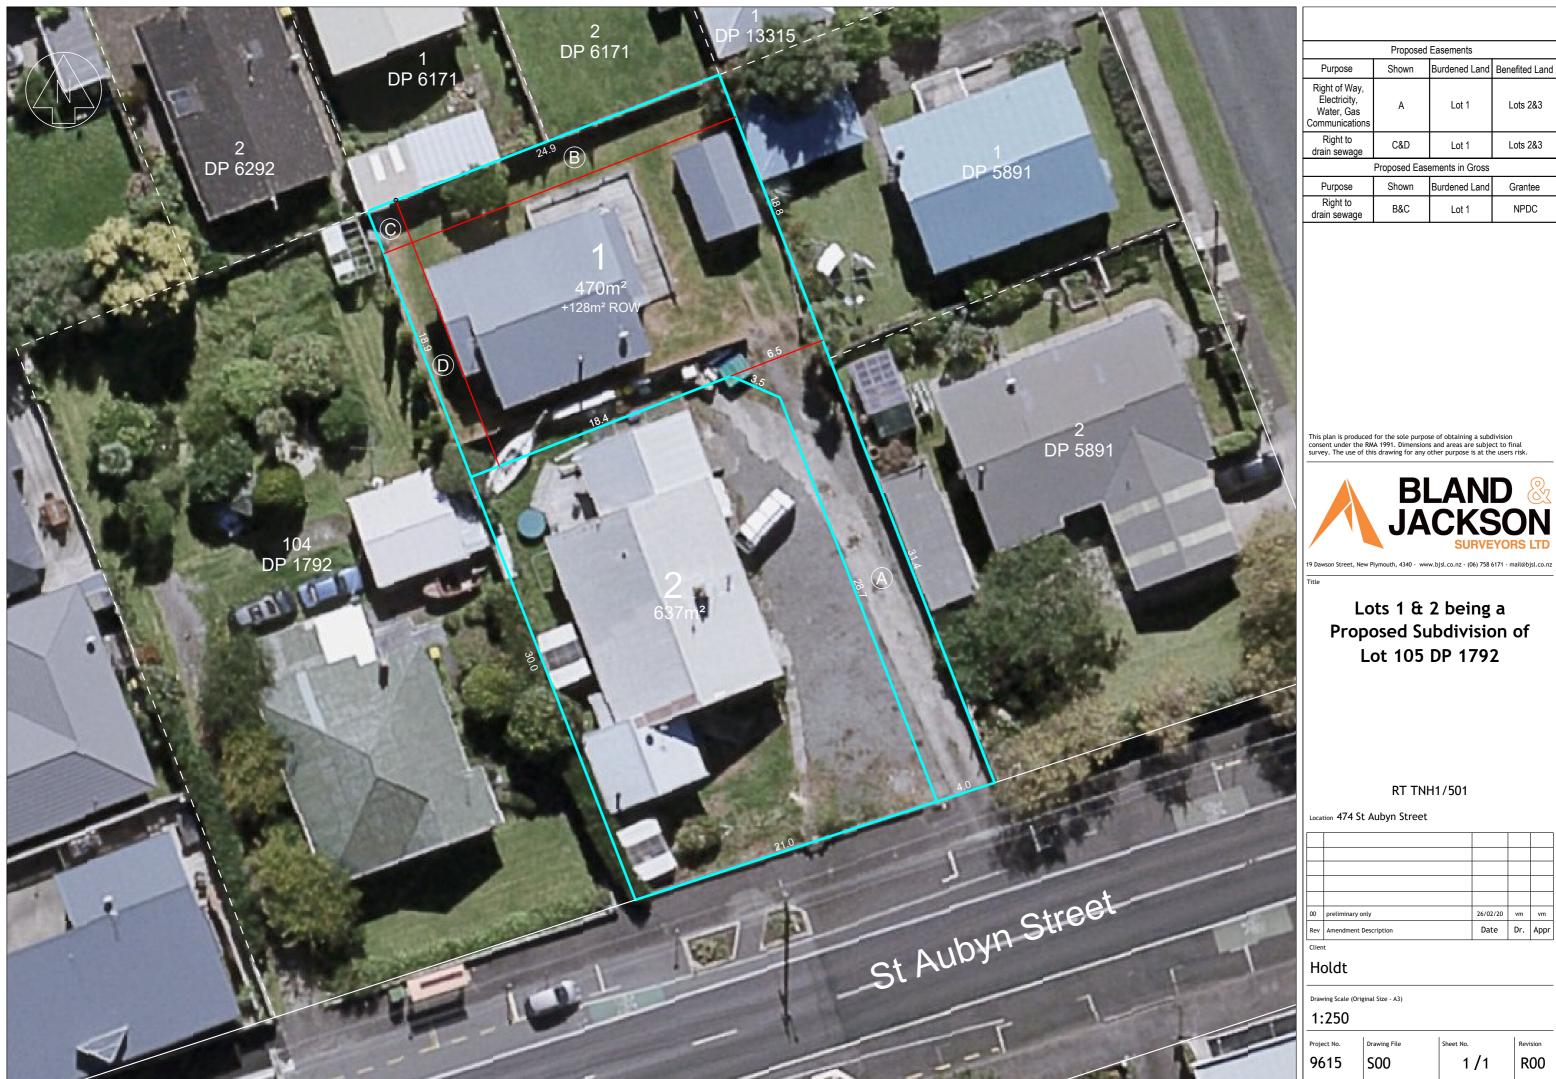

| Proposed Easements                                            |       |               |                |  |  |  |
|---------------------------------------------------------------|-------|---------------|----------------|--|--|--|
| Purpose                                                       | Shown | Burdened Land | Benefited Land |  |  |  |
| Right of Way,<br>Electricity,<br>Water, Gas<br>Communications | A     | Lot 1         | Lots 2&3       |  |  |  |
| Right to<br>drain sewage                                      | C&D   | Lot 1         | Lots 2&3       |  |  |  |
| Proposed Easements in Gross                                   |       |               |                |  |  |  |
| Purpose                                                       | Shown | Burdened Land | Grantee        |  |  |  |
| Right to<br>drain sewage                                      | B&C   | Lot 1         | NPDC           |  |  |  |
|                                                               |       |               |                |  |  |  |